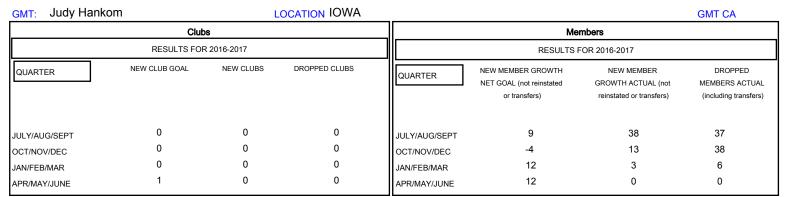

## District 9 EC

Results as of: 1/31/2017

| DROPPED CLUBS: 0  DROPPED MEMBERS |    | 21 CLUBS OF 45 ADDED 1 OR MORE<br>NEW MEMBERS | GENDER DISTRIB  MALE  FEMALE    | <u>UTION</u><br>974 (72.09%)<br>377 (27.91%) |     |
|-----------------------------------|----|-----------------------------------------------|---------------------------------|----------------------------------------------|-----|
| DECEASED                          | 11 | CLICK HERE FOR CUMULATIVE  MEMBERSHIP DATA    | TOTAL FAMILY UNIT MEMBERS       |                                              | 329 |
| CLUB CANCELLED                    | 0  |                                               | FAMILY MEMBERS PAYING HALF DUES |                                              | 400 |
| OTHER                             | 70 |                                               |                                 |                                              | 166 |
| TOTAL                             | 81 |                                               | 5020                            |                                              |     |