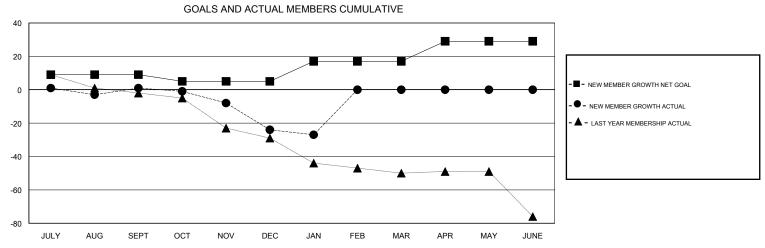

## District 9 EC

Results as of: 1/31/2017

| DROPPED CLUBS: 0  DROPPED MEMBERS |    | 21 CLUBS OF 45 ADDED 1 OR MORE<br>NEW MEMBERS | GENDER DISTRIB  MALE  FEMALE    | <u>UTION</u><br>974 (72.09%)<br>377 (27.91%) |     |
|-----------------------------------|----|-----------------------------------------------|---------------------------------|----------------------------------------------|-----|
| DECEASED                          | 11 | CLICK HERE FOR CUMULATIVE  MEMBERSHIP DATA    | TOTAL FAMILY UNIT MEMBERS       |                                              | 329 |
| CLUB CANCELLED                    | 0  |                                               | FAMILY MEMBERS PAYING HALF DUES |                                              | 400 |
| OTHER                             | 70 |                                               |                                 |                                              | 166 |
| TOTAL                             | 81 |                                               | 5020                            |                                              |     |